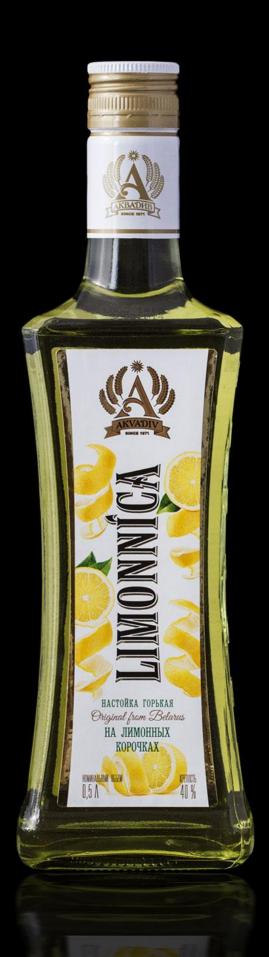

# LIMONNICA

The basis of the beverage consists of softened drinking water and rectified ethyl alcohol from food raw material "Luxe". Characteristic taste and aroma of the bitter are achieved thanks to addition of lemon peel aromatic spirit and lemon peel extract, and curcuma infusion adds to the beverage slight piquancy.

| Volume,<br>L | Quantity<br>of<br>bottles<br>per box | Quantity<br>of boxes<br>per euro<br>pallet |
|--------------|--------------------------------------|--------------------------------------------|
| 0.5          | 12                                   | 56                                         |