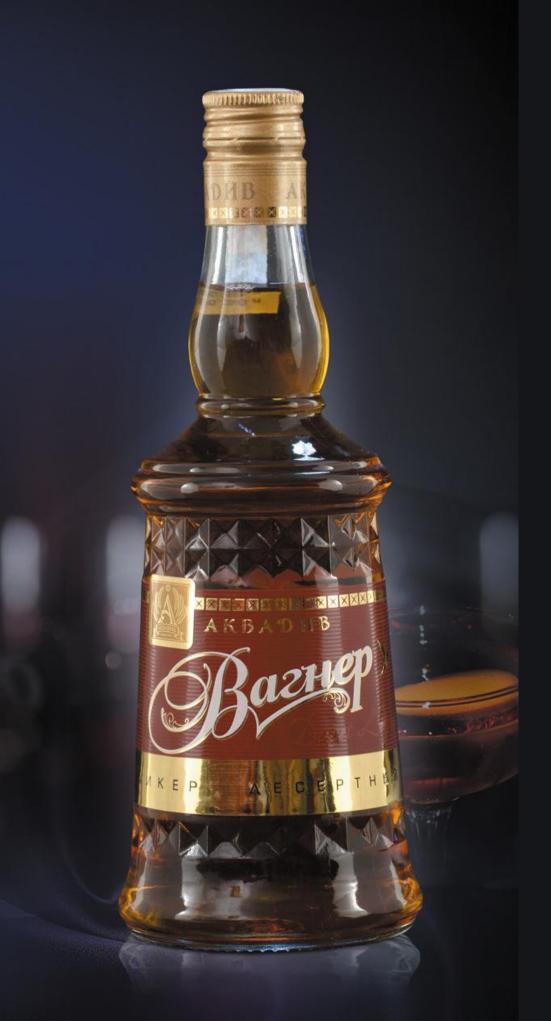

# DESSERT LIQUEUR AKVADIV VAGNER

Excellent beverage of amber colour with hints of apple, cinnamon and vanilla, which create real symphony of taste

Alc. by vol.: 16 %

Volume, L

Quantity of bottles per box

0,5 12