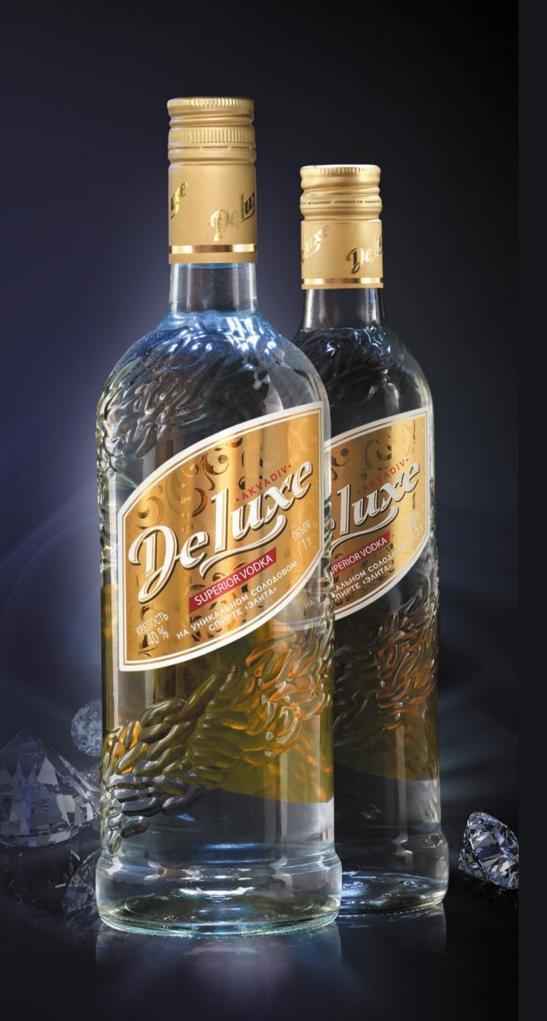

# AKVADIV De Luxe

#### PREMIUM CLASS PRODUCT

The vodka is prepared on basis of unique spirit "Elite" received from selected mellow wheat of the highest quality. In the process of spirit production malty milk obtained from sprouted grains is used as a saccharifying material.

High quality spirit "Elite" combined with water from artesian well additionally enriched with silver ions makes vodka taste especially smooth and pleasant.

Filtration of vodka by rock crystal and by carbon impregnated with platinum makes the beverage very pure and gives it luster.

Alcohol by vol.: 40 %

| Volume, L | Quantity<br>of<br>bottles<br>per box | Quantity<br>of boxes<br>per euro<br>pallet |
|-----------|--------------------------------------|--------------------------------------------|
| 1.0       | 6                                    | 80                                         |
| 0.5       | 20                                   | 40                                         |