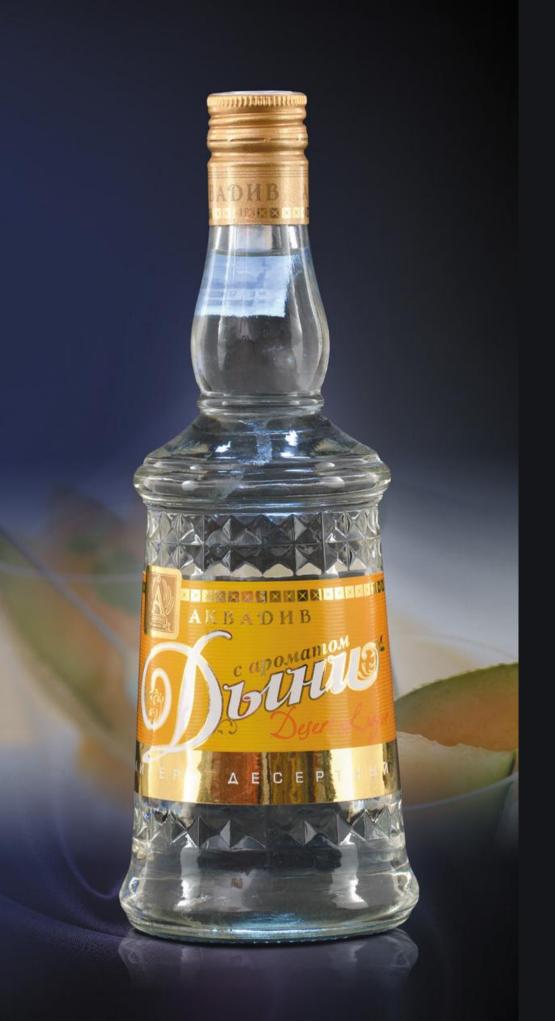

#### **DESSERT LIQUEUR**

# AKVADIV WITH MELON AROMA

Gentle and at the same time bright taste of sweet, juicy melon.

The beverage is perfect for adding to cocktails

Alc by vol.: 16 %

Volume, Quantity of bottles per box

0,5 12