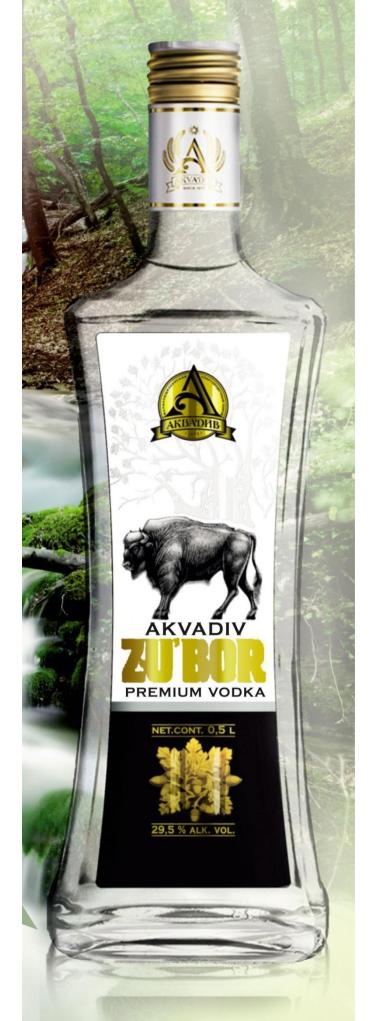

ZU'BOR

#### PREMIUM CLASS PRODUCT

Traditional recipe, modern technology and absence of any additives - all this gives vodka smoothness, fine aroma and crystal luster.

Alc. by vol.: 29,5 %

Volume, Quantity of bottles per box

0,5 12