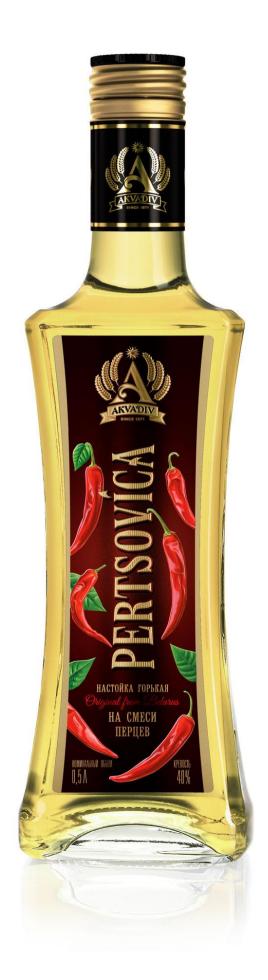

### **PERTSOVICA**

The beverage is produced from ethyl rectified alcohol from food raw material "Luxe", softened drinking water, infusion of peppers mixture (cubeb pepper, allspice, black pepper, white pepper, capsicum) with addition of 5 years aged cognac, saffron infusion and malt extract. The mixture of different kinds of pepper adds to the beverage piquant taste and aroma, and cognac together with saffron tincture give the beverage pleasant warm finish.

| Volume,<br>L | Quantity<br>of<br>bottles<br>per box | Quantity<br>of boxes<br>per euro<br>pallet |
|--------------|--------------------------------------|--------------------------------------------|
| 0.5          | 12                                   | 56                                         |