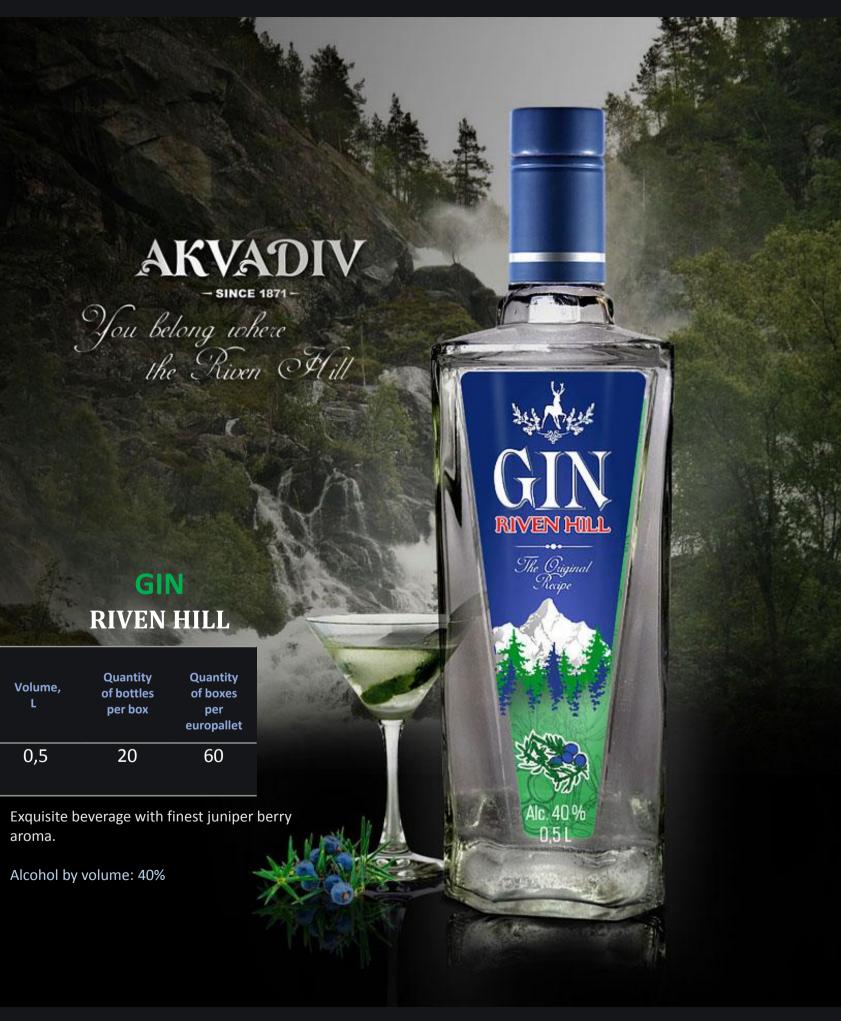

tives - all this gives vodka smoothness, fine aroma and crystal luster.

Alc. by vol.: 29,5 %

Volume, Quantity of bottles per box

0,5 12





#### **HERB LIQUEUR**

# **AKVADIV**

This herb liqueur has very pleasant spicy aroma combining hints of cinnamon and cardamom, vanilla and honey with tones of dark chocolate. The taste is smooth, gently hot, with piquant slight sourness and a bit of bitterness

| Volume,<br>L | Quantity<br>of bottles<br>per box | Quantity<br>of boxes<br>per euro<br>pallet |
|--------------|-----------------------------------|--------------------------------------------|
| 0,2          | 20                                | 55                                         |
| 0,5          | 12                                | 56                                         |







### **KLUKVICA**

The basis of this beverage consists of rectified ethyl spirit from food raw material "Luxe", spirited cranberry drink, softened drinking water, cranberry extract. To createe special bouquet of taste and fine aroma to the beverage was added extract of dried elder-berries, chokeberries, black currant, sugar syrop, citric acid, saffron infusion. The composition is finished by lemon peel aromatic spirit and juniper aromatic spirit.

| Volume,<br>L | Quantity<br>of<br>bottles<br>per box | Quantity<br>of boxes<br>per euro<br>pallet |
|--------------|--------------------------------------|--------------------------------------------|
| 0.5          | 12                                   | 56                                         |





# LIMONNICA

The basis of the bever