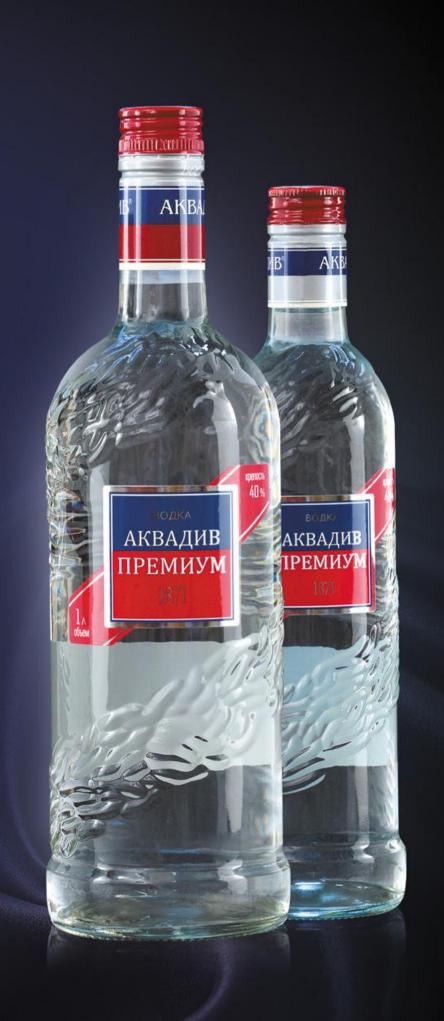

# AKVADIV PREMIUM

#### PREMIUM CLASS PRODUCT

Vodka on basis of unique malt spirit "ELITE"

7 purification stages and absence of any admixtures – all this gives the vodka light natural taste, fine aroma and crystal transparency

| Volume, L | Quantity<br>of<br>bottles<br>per box | Quantity<br>of boxes<br>per euro<br>pallet |
|-----------|--------------------------------------|--------------------------------------------|
| 1.0       | 6                                    | 80                                         |
| 0.5       | 20                                   | 40                                         |