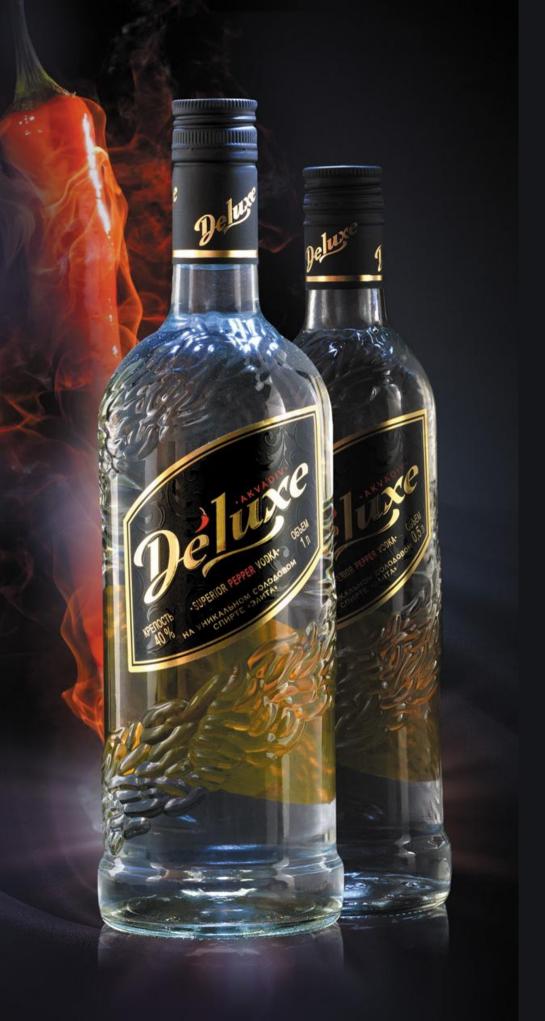

# AKVADIV De Luxe Pepper

#### PREMIUM CLASS PRODUCT

This special vodka is produced from high quality malt spirit "ELITE", treated potable water purified with silver ions, and aromatic spirit of 5 peppers mixture

Aromatic spirit of 5 peppers mixture (cubeb pepper, allspice, black pepper, white pepper, capsicum) gives the vodka unique taste and exquisite aroma. Despite using of peppers mixture aromatic spirit there is no pungency in vodka.

Vodka filtration by rock crystal and carbon impregnated with platinum makes vodka very pure and gives its luster.

| Volume, L | Quantity<br>of<br>bottles<br>per box | Quantity<br>of boxes<br>per euro<br>pallet |
|-----------|--------------------------------------|--------------------------------------------|
| 1.0       | 6                                    | 80                                         |
| 0.5       | 20                                   | 40                                         |