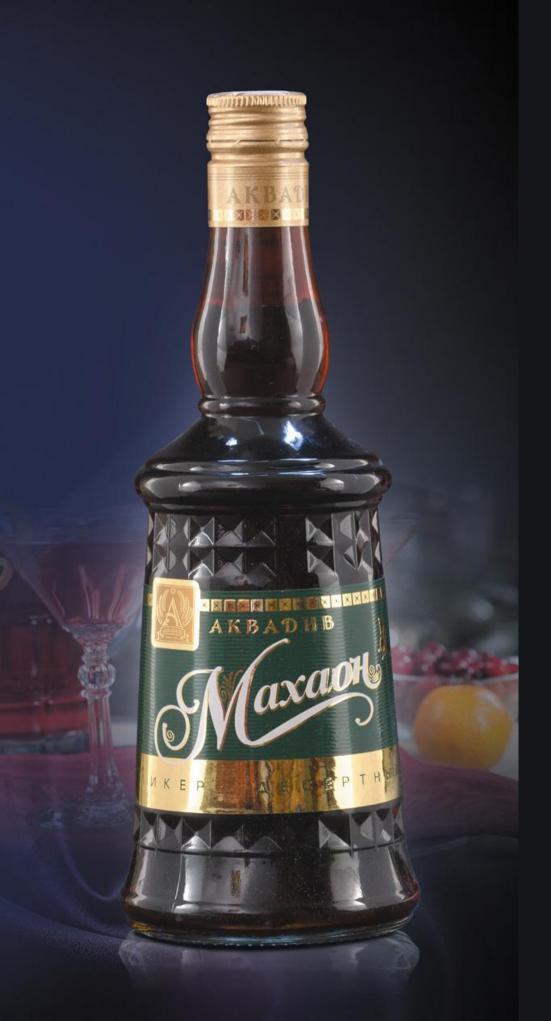

# AKVADIV MACHAON

The beverage has deep, rich taste. Especially bright are tones of herbs and ash berries, which add to the beverage special aroma and warmth

Alc. by vol.: 25 %

Volume, Quantity of bottles per box

0,5 12