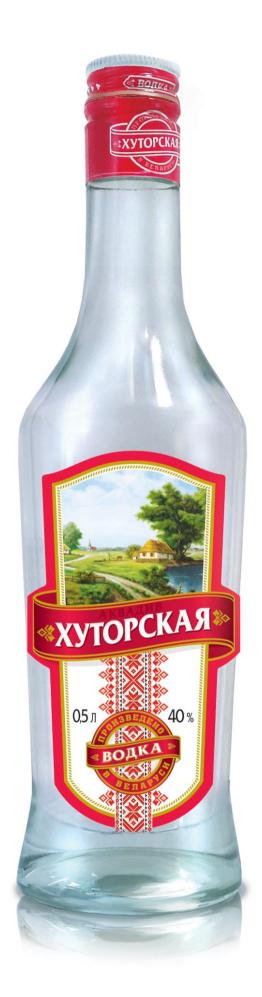

### KHUTORSKAYA

Thanks to using of high quality spirit from selected grain and purest water extracted from artesian well, we receive vodka, which is remarkable by its special smoothness and crystal transparency

Alc.by vol.: 40 %

Vodka Khutorskaya Berezovaya, Khutorskaya Moroznaya, Khutorskaya na Medku

| Volume, L | Quantity<br>of<br>bottles<br>per box | Quantity<br>of boxes<br>per euro<br>pallet |
|-----------|--------------------------------------|--------------------------------------------|
| 0.35      | 20                                   | 48                                         |
| 0.5       | 20                                   | 40                                         |