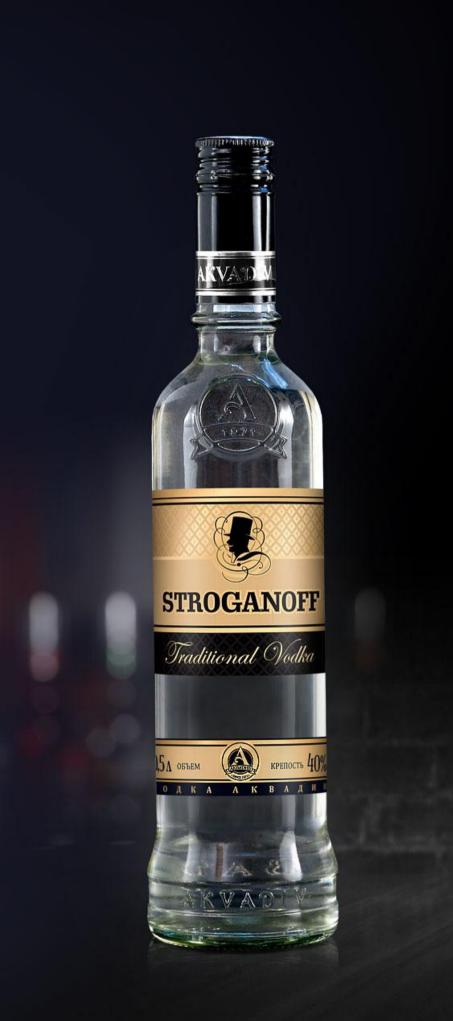

# AKVADIV STROGANOFF

Traditional classic vodka without additional admixtures

For production of this vodka rectified spirit "Luxe", purified drinking water additionally treaded by flint are used

| Volume,<br>L | Quantity of<br>bottles per<br>box | Quantity of boxes per europallet |
|--------------|-----------------------------------|----------------------------------|
| 0,5          | 20                                | 32                               |