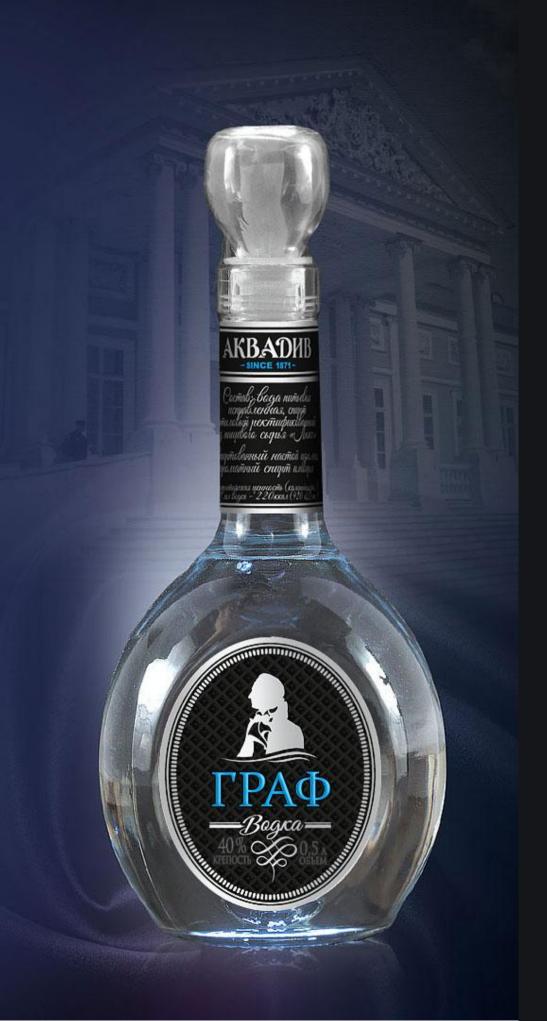

# **GRAF**

#### PREMIUM CLASS PRODUCT

Vodka "Graf" is produced on basis of spirit "Luxe"

There is raisins infusion and ginger aromatic spirit in composition of this vodka, that gives the beverage piquant and smooth taste

Alc. by vol.: 40 %

At International Tasting Competition in Moscow "Best vodka 2015" in nomination "Premium segment" vodka Graf took silver medal

| Volume, L | Quantity<br>of<br>bottles<br>per box | Quantity<br>of boxes<br>per euro<br>pallet |
|-----------|--------------------------------------|--------------------------------------------|
| 1         | 12                                   | 36                                         |