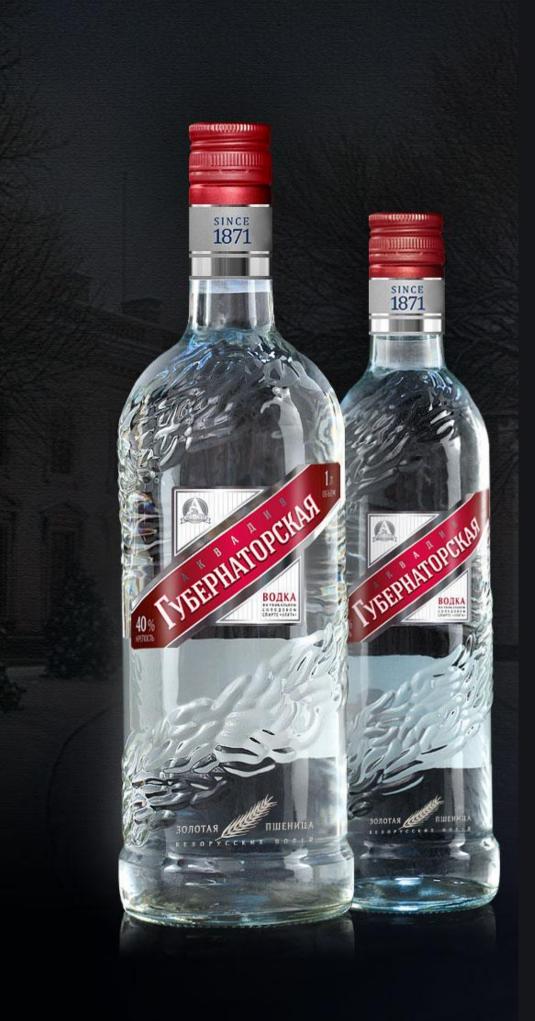

### AKVADIV GUBERNATORSKAYA

#### PREMIUM CLASS PRODUCT

Vodka is produced on basis of unique malt spirit "ELITE", received from high quality wheat

Softened and fortified with silver ions water additionally treated by flint in combination with superior quality spirit make this vodka crystal transparent and original by taste Alc. by vol.: 40 %

| Volume, L | Quantity<br>of<br>bottles<br>per box | Quantity<br>of boxes<br>per euro<br>pallet |
|-----------|--------------------------------------|--------------------------------------------|
| 1.0       | 6                                    | 80                                         |
| 0.5       | 20                                   | 40                                         |