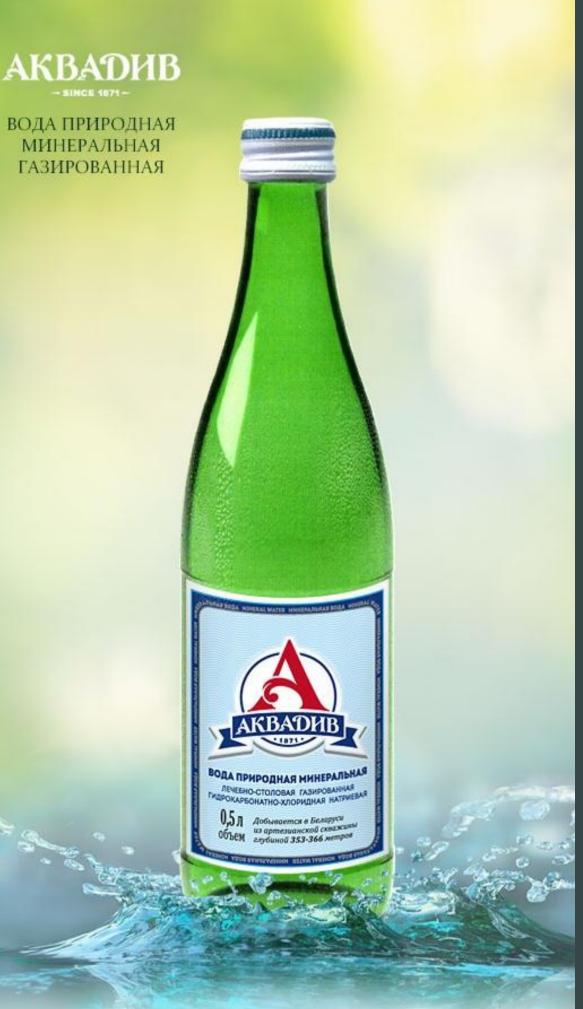

# **AKVADIV**

#### PREMIUM MINERAL WATER

The water is extracted from artesian well about 400 meters deep and is poured in ecologically clean glass bottles of nominal volume 0.75 L

The water does not undergo any treatment, except deferrization by air procession and multistep filtration. In the process chemical balance of the product remains the same. This makes the water taste pleasant, and the conditions of extraction and bottling guarantee the original microbiological purity.

Natural mineral water "AKVADIV" annually proves its quality, winning awards at national competitions and tastings

| Volume,<br>L | Bottles<br>per<br>package | Packages<br>per<br>europallet |
|--------------|---------------------------|-------------------------------|
| 0,75         | 12                        | 40                            |