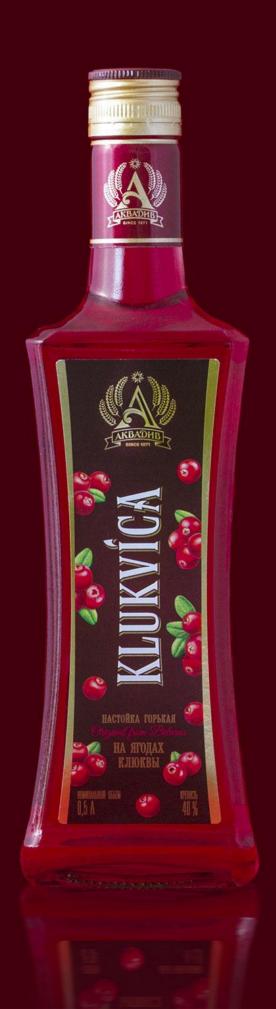

### **KLUKVICA**

The basis of this beverage consists of rectified ethyl spirit from food raw material "Luxe", spirited cranberry drink, softened drinking water, cranberry extract. To createe special bouquet of taste and fine aroma to the beverage was added extract of dried elder-berries, chokeberries, black currant, sugar syrop, citric acid, saffron infusion. The composition is finished by lemon peel aromatic spirit and juniper aromatic spirit.

| Volume,<br>L | Quantity<br>of<br>bottles<br>per box | Quantity<br>of boxes<br>per euro<br>pallet |
|--------------|--------------------------------------|--------------------------------------------|
| 0.5          | 12                                   | 56                                         |