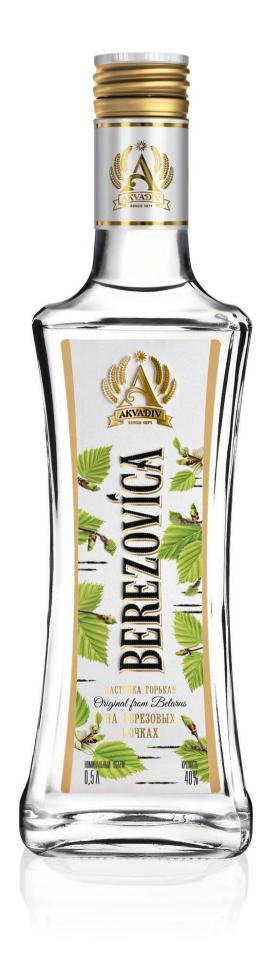

# **BEREZOVICA**

Traditional for Slavs beverage is produced from ethyl rectified alcohol from food raw material "Luxe", softened drinking water, malt extract, saffron infusion.

| Volume,<br>L | Quantity<br>of<br>bottles<br>per box | Quantity<br>of boxes<br>per euro<br>pallet |
|--------------|--------------------------------------|--------------------------------------------|
| 0.5          | 12                                   | 56                                         |