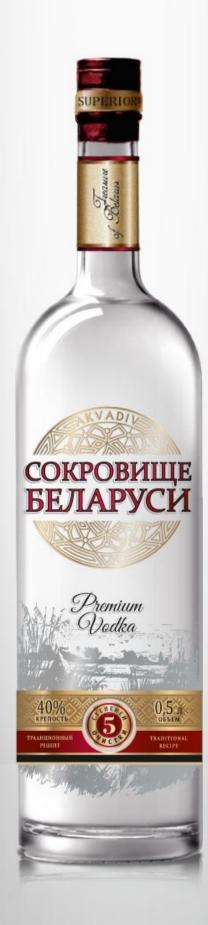

# SOKROVISCHE BELARUSI

PREMUM CLASS PRODUCT

| Volume, L | Quantity of<br>bottles per<br>case | Quantity of<br>cases on<br>pallet |
|-----------|------------------------------------|-----------------------------------|
| 1.0       | 6                                  | 80                                |
| 0.7       | 12                                 | 40                                |
| 0.5       | 20                                 | 40                                |