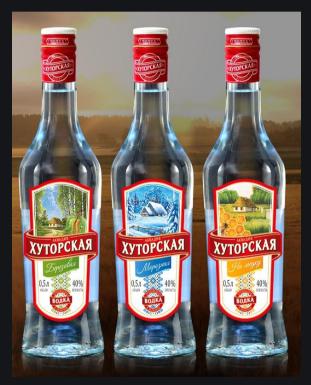

### KHUTORSKAYA

Thanks to using of high quality spirit from selected grain and purest water extracted from artesian well, we receive vodka, which is remarkable by its special smoothness and crystal transparency

Alc.by vol.: 40 %

Vodka Khutorskaya Berezovaya, Khutorskaya Moroznaya, Khutorskaya na Medku

| Volume, L | Quantity<br>of<br>bottles<br>per box | Quantity<br>of boxes<br>per euro<br>pallet |
|-----------|--------------------------------------|--------------------------------------------|
| 0.35      | 20                                   | 48                                         |
| 0.5       | 20                                   | 40                                         |