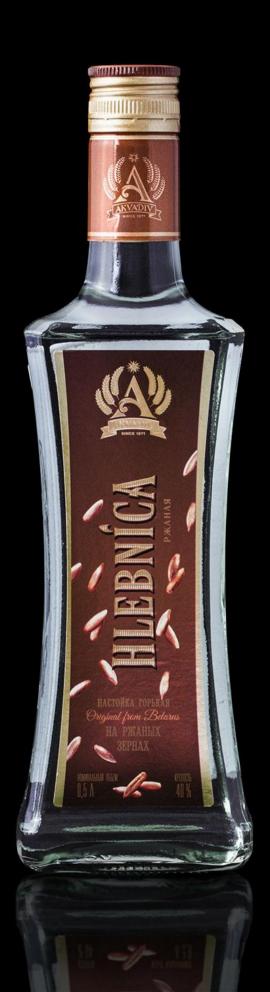

# HLEBNICA on rye

The beverage is produced from ethyl rectified alcohol from food raw material «Luxe», softened drinking water, rye extract and malt extract. Rye extract adds to the beverage special, rich taste and aroma. Even in Ancient Rus people already were aware of healing properties of rye extract and used it to cure different diseases.

| Volume,<br>L | Quantity<br>of<br>bottles<br>per box | Quantity<br>of boxes<br>per euro<br>pallet |
|--------------|--------------------------------------|--------------------------------------------|
| 0.5          | 12                                   | 56                                         |