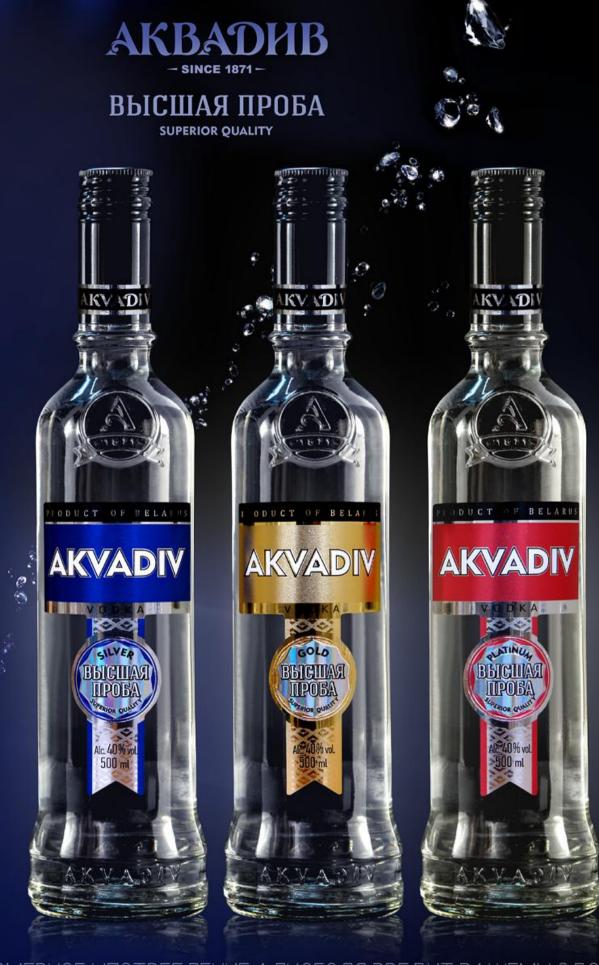

### VYSSHAYA PROBA

Alc. by vol.: 40%

| Quantity<br>of bottles<br>per box | Quantity<br>of bottles<br>per<br>europallet |
|-----------------------------------|---------------------------------------------|
| 20                                | 32                                          |
|                                   | of bottles<br>per box                       |