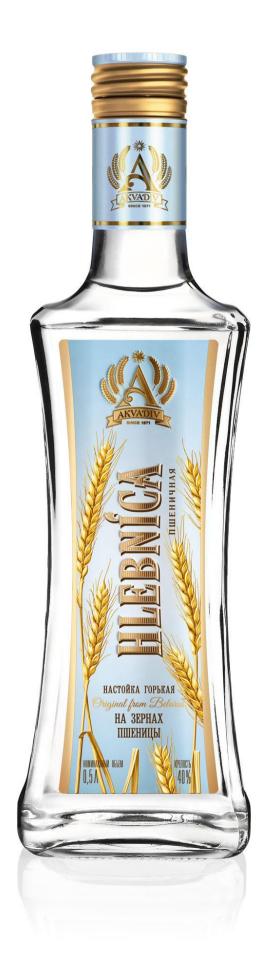

# HLEBNICA on wheat

The basis of this traditional beverage consists of softened drinking water and ethyl rectified alcohol from food raw material "Luxe". Wheat extract adds to the beverage special, smooth taste and fine bread aroma. Besides this wheat extract contains plenty of useful elements. In order to receive slight natural sweetness in the beverage taste we add in it malt extract.

| Volume,<br>L | Quantity<br>of<br>bottles<br>per box | Quantity<br>of boxes<br>per euro<br>pallet |
|--------------|--------------------------------------|--------------------------------------------|
| 0.5          | 12                                   | 56                                         |